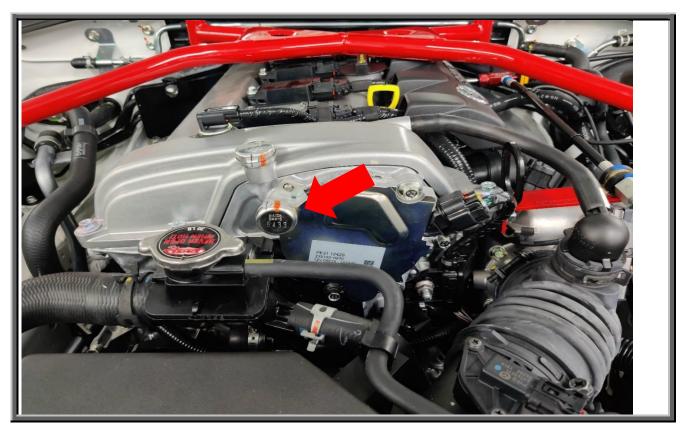

## Mazda MX-5 Cup Car Technical Service Bulletin #2022-01-13 #E

**Optional: Intake Cam Timing Adjuster Motor Seal Elimination.** 

**This TSB describes:** Flis Performance has decided to eliminate the Mazda MX-5 VVT Actuator Motor P15B-12-4Z0 seal. This seal has no performance advantages and is a detriment to teams that might need to reset the VVT Actuator Motor if the engine rotation spins backwards.

Before removing the P15B-12-4Z0 seal, Teams must contact Flis Performance for approval, the VVT reset procedure and seal removal instructions.

Additional diagnostics may be required. This VVT reset procedure is not a guarantee to regain full engine performance.